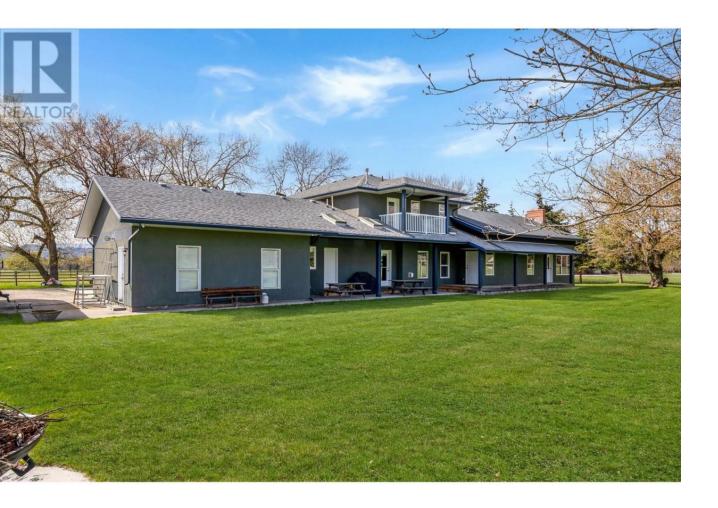

## 9050 Kalamalka Road Coldstream British Columbia

\$1,895,000

Endless opportunity awaits you with this prime Coldstream acreage, just minutes to Kal Lake, Cousins Bay, and Coldstream Elementary School, but tucked toward the peaceful serenity of Coldstream Ranch. 11+ Acres of fertile soil, beautiful mountain views, and farmland surround. Gorgeous established trees line the driveway and yard. Horses, orchards, farmstands, the possibilities with this location are endless. This 5-bedroom home has room for the entire family. A huge primary suite with 2 balconies look out over Coldstream Ranch making it the perfect place to enjoy your morning cup of coffee. The Country Kitchen with hickory cabinets and bay window, leads to the large dining room with enough space to host family and friends for holidays. The yard is every man's dream!! Bring all your toys, boats, and tools. Massive 2-bay shop, and work bay, offices, and storage, never run out of workspace. Not to mention a massive equipment shed at the back of the property, covered parking for all your equipment, tractors, and trailers. There is an extra detached garage and cooler space for vegetables and produce. Zoning allows for garden suite or carriage house. Too many bonuses come with this property to name. Don't miss out, very rarely do properties like this come available in the heart of Coldstream. (id:6769)