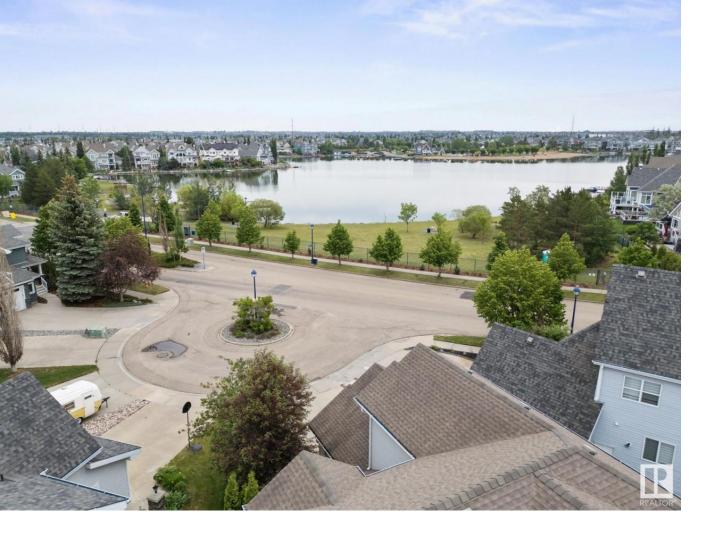

## Edmonton Alberta \$899,900

This Summerside home offers VIEWS OF LAKE and a spacious, family home with over 3300 sq ft. PLUS another 1544 sq ft. in dvp basement, this home is perfect for your growing family. Main floor offers large bright kitchen with plenty of cabinets, walk-in pantry, and large eating nook w. access to large yard. Adj. family room has fireplace. Entertain in expansive dining and living room. Office/bedroom also on main. Second level has Bonus Room w gas f/p and FOUR BEDROOMS with built-in desks and VIEWS OF LAKE! Primary bedroom has 5 pc ensuite and walk-in closet. Basement has TWO UNITS each with their own KITCHENS AND 4 PCE. BATHROOMS. Bsmt completely renovated w new floor, paint, baseboards and cupboards in 2024. It has two staircases and SEPARATE ENTRANCE. VERY LARGE PIE-SHAPED LOT is like your own private park. ACCESS TO LAKE SUMMERSIDE, which offers fishing year round, non-motorized boating (canoes, paddleboards, sail boats), Sandy Beach w. BBQ and picnic tables, lawn tennis, and Beach Club House. (id:6769)