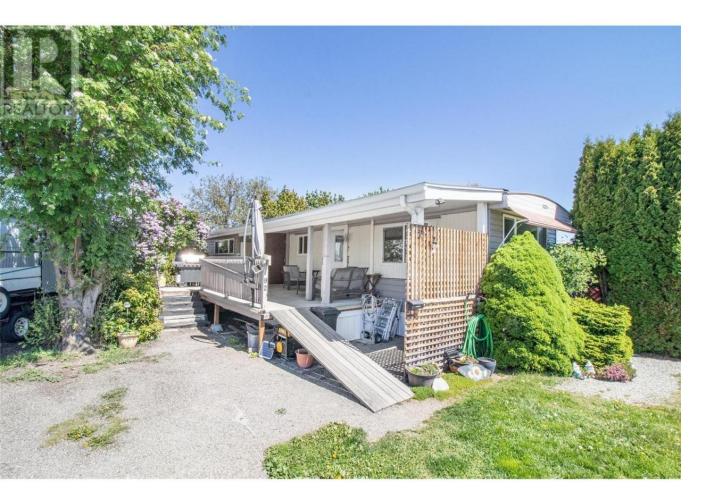

## 3745 Lakeshore Road 92 Kelowna British Columbia

\$179,800

Welcome to Shasta MHP, a 55+ community located just mere steps away from the sandy Gyro beach of Okanagan Lake. Located in the back loop (no road noise) this fully renovated unit leaves nothing to do but move in. Poly-b? Nope, all pex. Paneling? Nope, drywall throughout. Standard 24"" hallway? Nope, widened to 36"" Insulated? Fully, including the under belly. Windows? All new TINTED vinyl. Mechanical? All upgraded. Roof? Galvanized + torch on. Electrical? Inspected and code compliant Parking? Enough for 6 vehicles. Enjoy the expansive covered deck which offers complete privacy and a massive dry storage area below. Need an office or a 3rd bedroom for guests? You've got it! Bring your RV along, Shasta offers storage space. Interested in knowing more about this move in ready home and the low maintenance lifestyle Shasta can offer you? Contact us today. (id:6769)