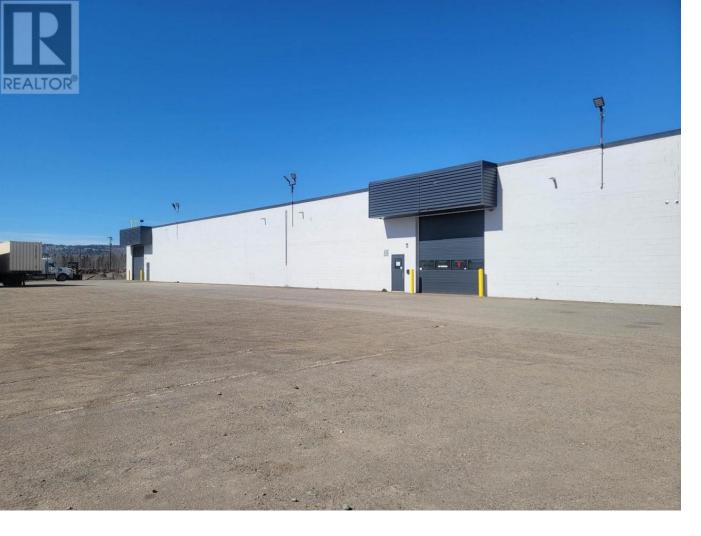

## 922 GREAT Street Prince George British Columbia

Approx 10,000 sq ft light Industrial space available in this 32,800 sq ft building on 4.2 acres located on Great St. Excellent highway exposure, excellent access. Fenced compound, office space up front. Lots of parking. Various configurations and options. \* PREC - Personal Real Estate Corporation (id:6769)