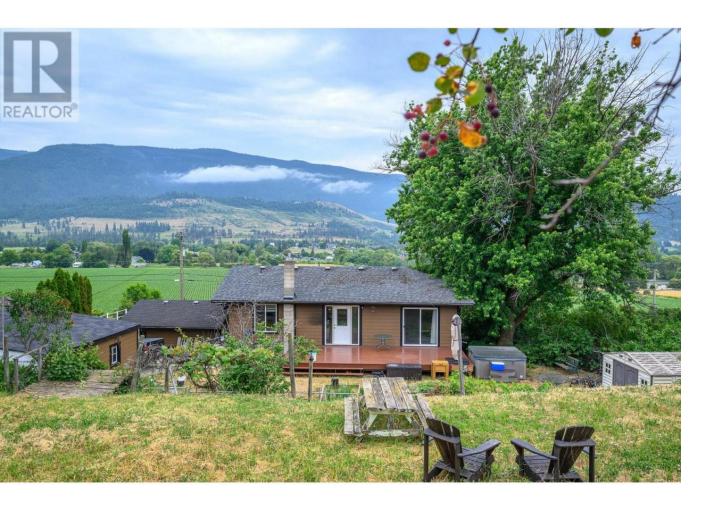

## 9221 6 Highway Coldstream British Columbia

\$634,900

Nice country home on .37 aces in the Coldstream. 2 bedrooms, 1 bathroom up. 1 bedroom (potential for a 2nd), 1 bathroom down. The walkout basement has a separate entrance and would be easy to suite. There is a bonus room downstairs that could be reconfigured into a 2nd downstairs bedroom. Lots of recent updates: almost all windows replaced in 2021. New furnace and A/C in 2022. Roof approx 2018. Outside you have a large 2-tiered private backyard - the top tier is fenced and could be home for a few goats and chickens and ducks or... There is a garage/shop that has power. ALR land behind the property. ALR land in front of the property. Country living just a couple minutes from town. Not a rental, so quick possession. (id:6769)