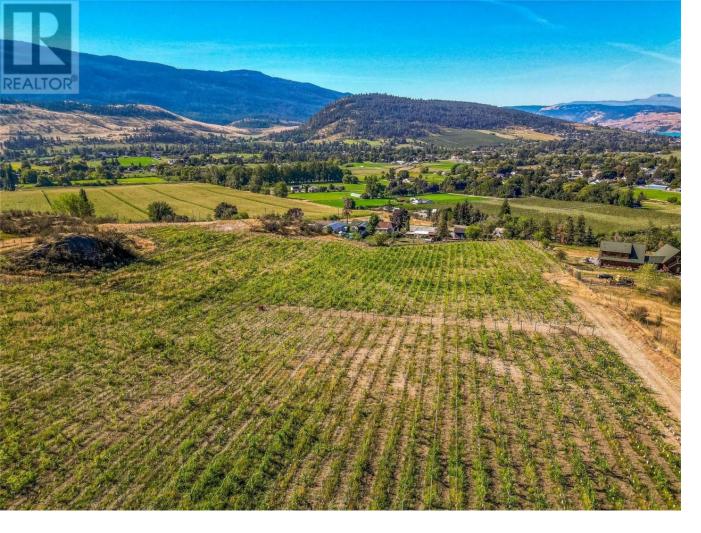

## 9269 Highway 6 Other Coldstream British Columbia

\$2,700,000

Welcome to 9269 Highway 6, Cold Stream, Vernon, BC. Prime location in the Cold Stream neighborhood with easy access to local amenities. Expansive views stretching across the picturesque landscape, offering a serene and peaceful setting. This property is a unique blend of rural charm and natural beauty. This farm has a total of 9 acres planted with premium grape varieties (5 acres of Pinot Noir & 4 acres of Pinot Gris), established two years ago. Ample room to build your dream home, winery, or additional structures while enjoying the privacy and space this acreage provides. Application & approved septic tank to build your dream home already completed and ready to go! A home plan & architect drawings for a suitable home plan also available to view. Also included is a 53 foot equipment/storage trailer with a side door, bought in 2022. Suitable for agricultural enthusiasts or investors looking to capitalize on farmland. Whether you are a seasoned vineyard operator or looking to start your journey in winemaking, this property offers endless possibilities. (id:6769)