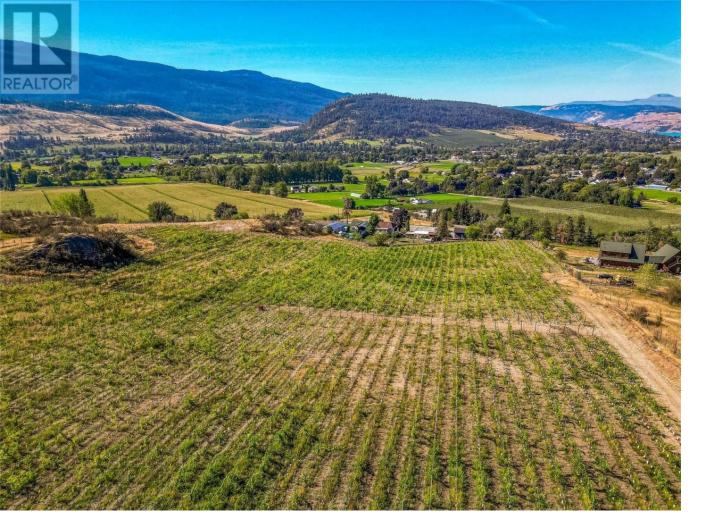

## 9269 Highway 6 Other Coldstream British Columbia

\$2,199,000

Welcome to 9269 Highway 6, Cold Stream, Vernon, BC. Prime location in the Cold Stream neighborhood with easy access to local amenities. Expansive views stretching across the picturesque landscape, offering a serene and peaceful setting. This property is a unique blend of rural charm and natural beauty. This farm has a total of 9 acres planted with premium grape varieties (5 acres of Pinot Noir & 4 acres of Pinot Gris), established two years ago. Ample room to build your dream home (plans available), winery, or additional structures while enjoying the privacy and space this acreage provides. Application & approved septic tank to build your dream home already completed and ready to go! A home plan & architect drawings for a suitable home plan also available to view. Also included is a 53 foot equipment/storage trailer with a side door, bought in 2022. Suitable for agricultural enthusiasts or investors looking to capitalize on farmland. Whether you are a seasoned vineyard operator or looking to start your journey in winemaking, this property offers endless possibilities. (Adjacent Property 9371 Highway 6, could also be purchased - 2.47 acres with home) (id:6769)