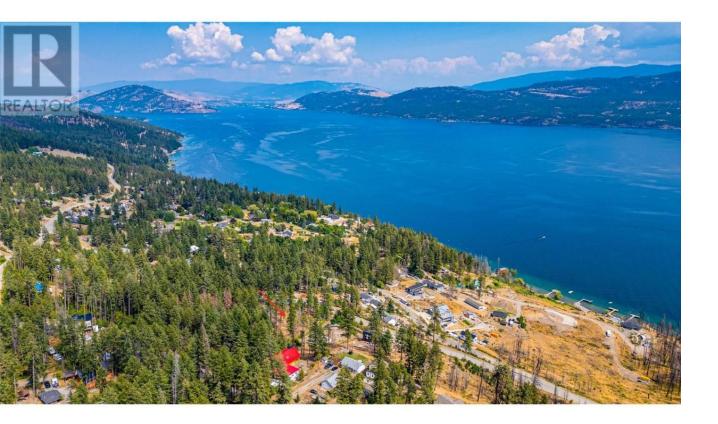

## 9354 Westside Road Vernon British Columbia

Lakeview Lot in Killiney Beach - Your Dream Home Awaits! Looking for the perfect location to build your dream home? This stunning 0.51-acre lot in the highly sought-after Killiney Beach neighbourhood offers a fantastic opportunity! Nestled amidst nature, this property boasts breathtaking views of the majestic mountains and sparkling Okanagan Lake. Key Features: East-facing for morning sun and shade in the afternoon - perfect for outdoor living on your future deck! Lot dimensions: 100 feet wide by 225 feet deep. Zoned RU5: Ideal for building a single-family home, with options for a bed and breakfast, home-based business, or even daycare centres. Just minutes away from Killiney Beach Park, which features a public beach, boat launch, and dock - perfect for outdoor enthusiasts. Only 30 minutes from Vernon, so you can enjoy peaceful living while being close to town amenities. This lot offers a rare chance to escape to nature while still being conveniently close to everything you need. Don't miss out on this exceptional opportunity to build your dream home in one of the Okanagan's desirable locations! (id:6769)