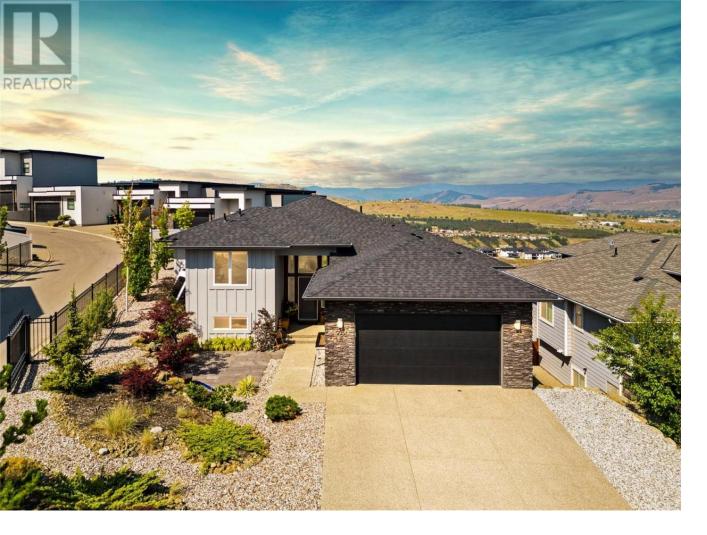

## 936 Mt Ida Drive Vernon British Columbia

Experience stunning panoramic views from this custom-built, four-level split home atop Middleton Mountain. Enjoy breathtaking sunsets and ever-changing scenery from the beautifully landscaped front patio or the large, partially covered back deck--perfect for entertaining or relaxing. This 5-bedroom, 4-bathroom home features soaring 13-ft ceilings, expansive windows, and sleek modern finishes. The spacious primary suite includes corner windows, a luxurious 5-piece ensuite, and walk-in closet. The open-concept kitchen/dining area leads directly to the upper deck, offering seamless indoor-outdoor living with mountain and valley views. The walkout lower level opens to a generous backyard with a private patio and hot tub--ideal for year-round enjoyment. Thoughtfully designed for flexibility, this home offers in-law suite potential on both the 3rd and lower levels, with a second 5-piece bathroom already in place. High-end features include a 5-burner gas range, solid surface countertops, tongue & groove wood soffits, air conditioning, and hot water on demand. Unbeatable location-walk to Middleton Mountain Park and nearby trails. Just minutes to Kalamalka Beach, Kal Park, Vernon Golf Club, and the Okanagan Rail Trail. Only a 30-minute commute to Kelowna International Airport. Luxury, functionality, and nature all in one exceptional home! (id:6769)