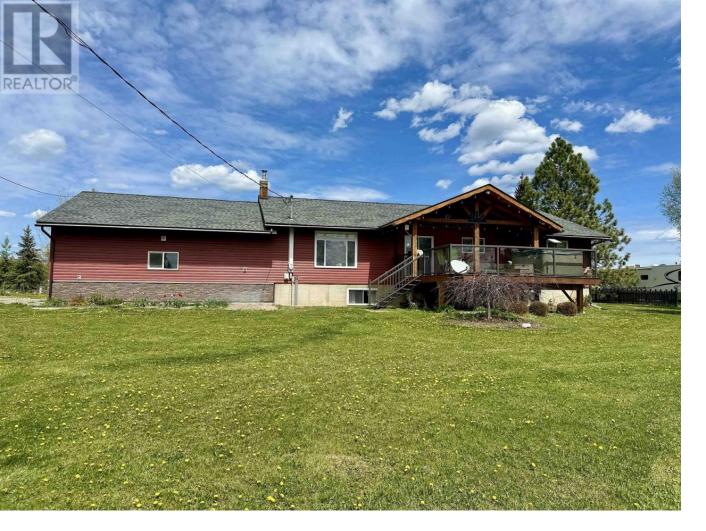

## 9380 BIRCH Road Vanderhoof British Columbia

Country home on 160 acres with an established yard, ready for horses and other farm animals. Some of the amenities include a barn (2012) with 2 box stalls, power, water, and rubber mat flooring, a 3 bay 24'x48' hay/machine shed, a 115'x196' riding arena, heated shed, 2 stock waterers, several paddocks and shelters for animals, and underground power to buildings with yard lights. Several updates have been done to the 4 bedroom home including renovated bathrooms, hardwood floors, a huge granite island, new countertops, backsplash and appliances in the kitchen, new electric boiler, HWT and pressure tank, timber frame deck with hot tub, new plywood and roof shingles (2017), siding, new decks, and most new windows. Approx. 90 acres in pasture and 40 acres in hay, perimeter and cross-fenced. (id:6769)