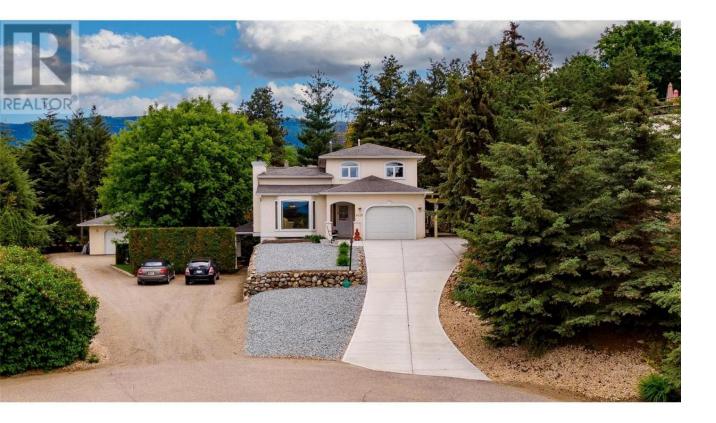

## 9430 Middleton Place Coldstream British Columbia

\$924,700

'Coldstream Living at its Best' is the tag line for this municipality and this home's location in Coldstream yet just a short distance to highway access into Vernon is ideal. Nestled in a private, pie-shaped lot on a cul-de-sac with mature landscaping and generous space, this property is ready to welcome a new family. The home features a classic 3 bedroom up with main-floor living arrangement and level access to the rear yard for entertaining. There's plenty of covered space to protect the BBQ and outdoor furnishings. Upstairs, the principal bedroom has an oversized covered deck with a hot tub ready for your enjoyment. In the lower level you will find both the mechanical and storage space for the home as well as a generous 1 bedroom basement suite with separate, private access and parking. Accessed from the lower driveway is the 20x20 garage space currently used for storage. Imagine the possibilities and book your showing!! (id:6769)