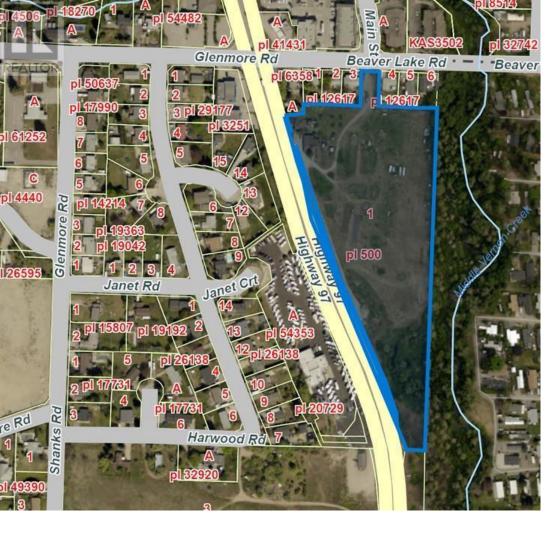

## 9441 Highway 97 North Highway Lake Country British Columbia

\$13,500,000

In the rapidly developing community of Lake Country, this undeveloped 9.308 Acre redevelopment site at Highway 97 North and Beaver Lake Rd. features ~300m of unobstructed Highway 97 frontage along its western property line. This land is currently zoned RR2 with future OCP designation of Mixed Use Commercial. This property is a blank canvas for mixed use urban development concepts within a progressive municipality administered by the Valley's best Mayor. Must be sold in conjunction with 3133 & 3145 Beaver Lake Rd. (id:6769)