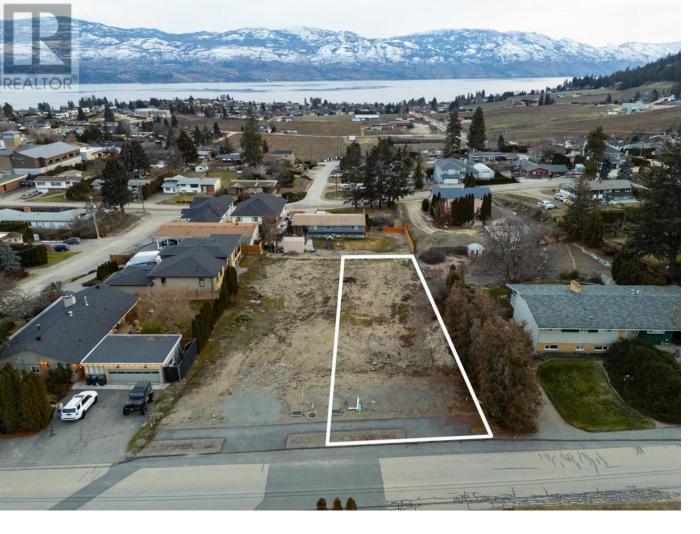

## 950 Skyline Road West Kelowna British Columbia

Welcome to 950 Skyline Road, a spacious 0.24-acre walk-out lot offering endless potential for your dream home. Whether you're envisioning a pool or a large family-friendly backyard, this lot has room for it all. Situated in one of West Kelowna's most sought-after neighborhoods, you'll enjoy proximity to local amenities, including Nesters grocery store, coffee shop, brewery, liquor store, pizza spot and all other shops in Lakeview Village Market--all just a short stroll away. Take advantage of being close to the West Kelowna Wine Trail, where you can easily bike or walk to renowned wineries and exceptional restaurants. Additionally, just a quick drive to Shelter Bay Marina, West Kelowna Yacht Club or Gellatly boat launch, where you'll have access to all the recreational activities the area offers. There are no building timelines, and you're free to choose your own builder. The lot is perfect for a rancher walk-out home that can take full advantage of breathtaking lake views. This is truly one of the best lots in a highly desirable part of West Kelowna. Don't miss your chance to own it! GST applicable. (id:6769)