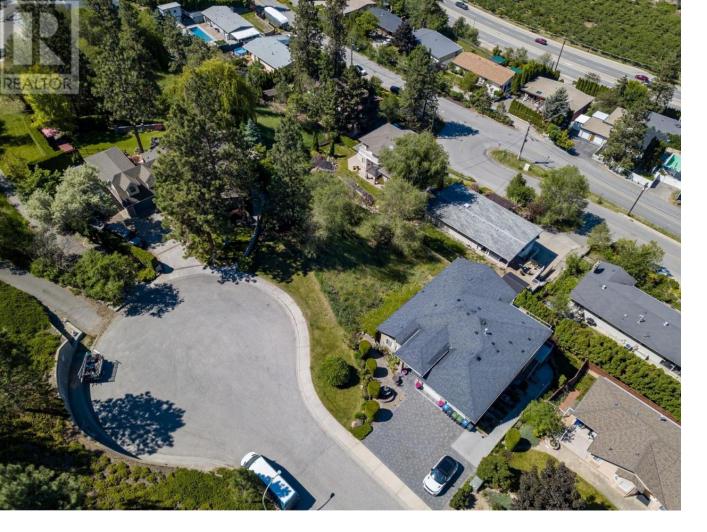

## 952 Ackerman Court Kelowna British Columbia

Whoa! Where did this lot come from?? Welcome to this incredible lot on Ackerman Road that you didn't even know existed. Located on a quiet street in Toovey Heights, this walk out lot is situated among beautiful homes and mature landscaping. Take in the amazing vineyard, city, lake and mountain views. Located at the end of a cul de sac, this property is a blank slate to build a special home and at just over .20 acres there is plenty of room to build your dream home. Black Mountain is minutes away from all amenities and only 35 minutes to Big White Ski Resort. A perfect combination for those looking for an escape from city living, yet only minutes away. Many homes on the street are 3 stories, so plenty of opportunity to maximize your build. Take a drive by today! (id:6769)