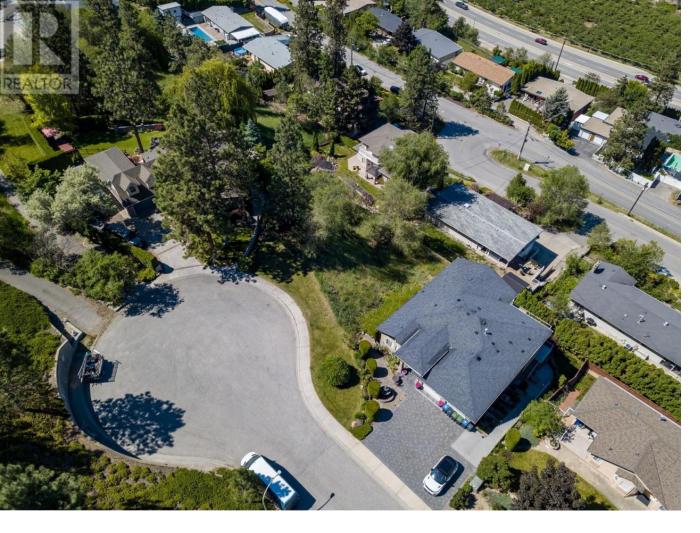

## 952 Ackerman Court Kelowna British Columbia

\$475,000

Whoa! Where did this lot come from?? Welcome to this incredible lot on Ackerman Road that you didn't even know existed. Located on a quiet street in Toovey Heights, this walk out lot is situated among beautiful homes and mature landscaping. Take in the amazing vineyard, city, lake and mountain views. Located at the end of a cul de sac, this property is a blank slate to build a special home and at just over .20 acres there is plenty of room to build your dream home. Black Mountain is minutes away from all amenities and only 35 minutes to Big White Ski Resort. A perfect combination for those looking for an escape from city living, yet only minutes away. Many homes on the street are 3 stories, so plenty of opportunity to maximize your build. Take a drive by today! (id:6769)