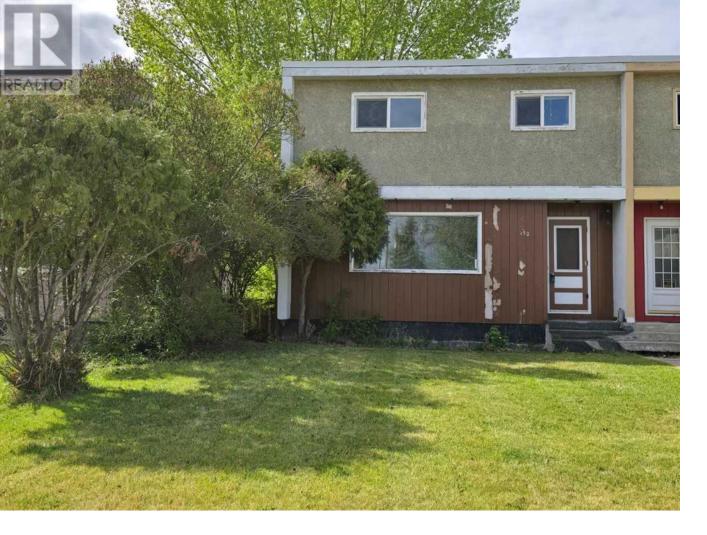

## 9521 89 Avenue Peace River Alberta

\$169,000

Check out this conveniently located duplex in Peace River's North end. Close to schools but also close enough to walk to work downtown or take advantage of the walking trails all along the river that are only a block away. There is also a great park within walking distance making this a place that families will enjoy. The home itself is a 3 bedroom and 1.5 bathroom space with a full basement that a person could add another bedroom if necessary. This property requires a keen eye and all of the finishing touches making it a project where you can choose the finishes and design features you like. Some work has been done including new plumbing and drywall and the mudding and taping required. You get to choose the colours and style. This property also offers a partially fenced back yard and single detached garage that measure 14x22 feet. Opportunity exists to buy this project and make it your own. Call today! (id:6769)