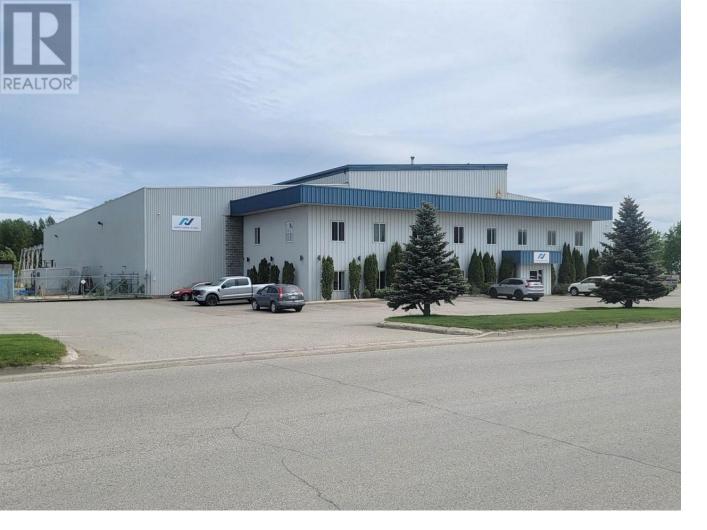

## 9588 MILWAUKEE Way Prince George British Columbia

\$18

An exceptional 55,000 sq ft fabrication and machining shop on 3.68 acres of fenced yard with paved parking up front. 8,000 sq ft of office space on two levels and 48,000 sq ft of shop space with up to 70-ton overhead lift capacity and 35 ft hook height. Buildings don't come along like this very often. Will be available as of July and ready for your business. \* PREC - Personal Real Estate Corporation (id:6769)