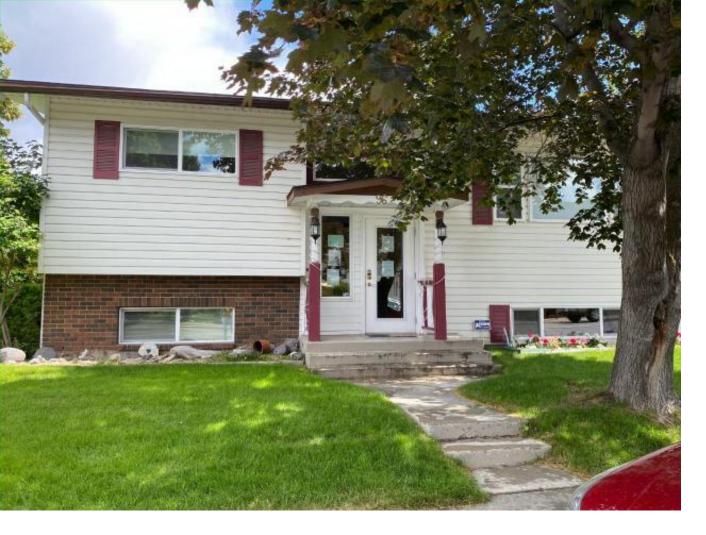

## 96 YORKTON AVE Penticton BC

\$1,199,000

Location, investment & sunshine - this place has it all! This property was renovated and modified for early childhood education over 5 years ago and has been running as a successful daycare ever since. Penticton has a strong demand for this type of business and limited properties that meet the criteria. 96 Yorkton has a special designation in the City of Penticton zoning bylaw to allow R1 (daycare centre major). Located less than 100m from Skaha Park, 200m from Skaha Beach/Lake makes for a perfect field trip for 3-5-year-olds. The lot is over 10,000 sq ft with tons of space for learning inside and outside. The rear yard is fenced and grassed with a playground area in the back, as well as a detached heated garage measuring 20x25 feet. There is plenty of room for parking on the property outside of the play areas. This is a great opportunity if you are looking to invest for now or the future! Contact your favorite agent for more information.