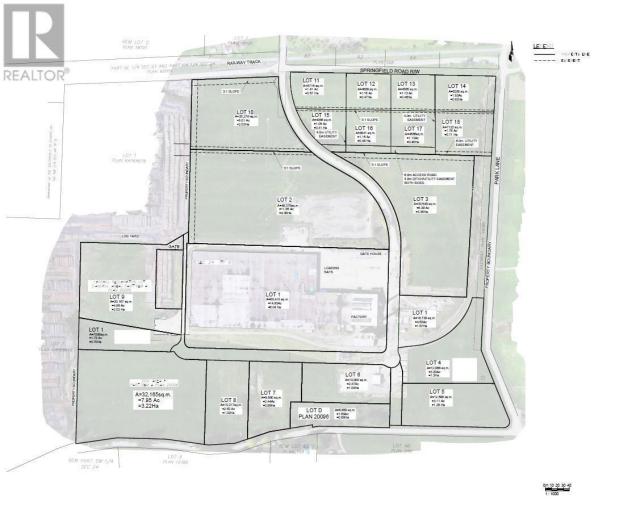

## 9610 Hill Drive Coldstream British Columbia

\$1,727,229

2.47 acres of bare land strata industrial land in the Restoration Lands Okanagan Eco Industrial Park! This parcel is part of 91.74 acres of stratified I2-zoned industrial lots in the beautiful and booming Okanagan Valley, British Columbia. The 92 acre property represents 54% of the serviced industrial land in the region, with some of the most significant on-site infrastructure in the BC interior. The lack of industrial land in the region has concerned local municipalities and business owners for decades. The Okanagan Eco Industrial Park hopes to create sustainable jobs while stewarding an essential and valuable land base. Amenities include easy highway access, low-cost industrial-grade electricity, and significant property tax savings through industrial revitalization tax grants. Available lots range from 1 to 12 acre parcels. Land uses include agricultural, value-add forest products, manufacturing/processing/storage, biochemical, food processing & service industries, machinery & heavy equipment sales, and commercial & personal automobile body repair. The Developer, Restoration Lands Inc, offers a full turnkey solution for your commercial/industrial needs including civil works, design-build and full construction services. The subject properties are located off of Highway 6, just 15 minutes to downtown Vernon. The assembly is also just 40 minutes to YLW Kelowna International Airport, and UBC Okanagan Campus. (id:6769)