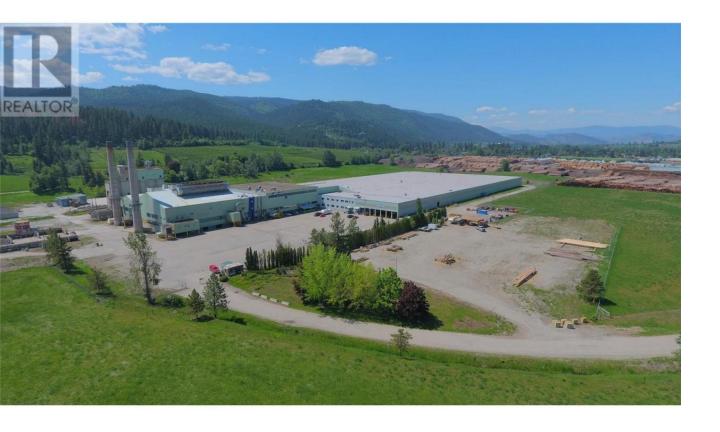

## 9622 Hill Drive Coldstream British Columbia

ŞÇ

Opportunity to lease up to 50,000 SF of leaseable warehouse area in Restoration Lands Okanagan Eco Industrial Park. Located in the in the beautiful Greater Vernon Area of Coldstream, with easy access to Highway 6, just 15 minutes to downtown Vernon. The opportunity allows for flexible lease terms and a customizable footprint. Lease rates starting at \$9/PSF depending on the area in the building. \$2.04 PSF NNN. 12 General Industrial zoning allows for a multitude of uses. Ample on-site parking and security available! (id:6769)