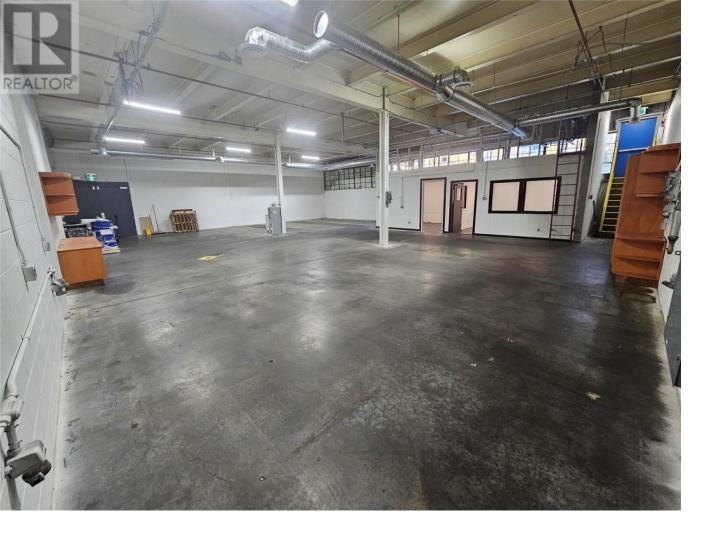

## 9622 Hill Drive Coldstream British Columbia

\$12

Opportunity to lease 3,000 SF of leaseable warehouse area in Restoration Lands Okanagan Eco Industrial Park. Located in the in the beautiful Greater Vernon Area of Coldstream, with easy access to Highway 6, just 15 minutes to downtown Vernon. The opportunity allows for flexible lease terms and a customizable footprint. I2 General Industrial zoning allows for a multitude of uses. Ample power, on-site parking and security available! Opportunities also available for 10,000 SF (MLS#) up to 50,000 SF (MLS# 10318776). Lease rates starting at \$8/PSF depending on the area in the building with \$2.04 PSF NNN. (id:6769)