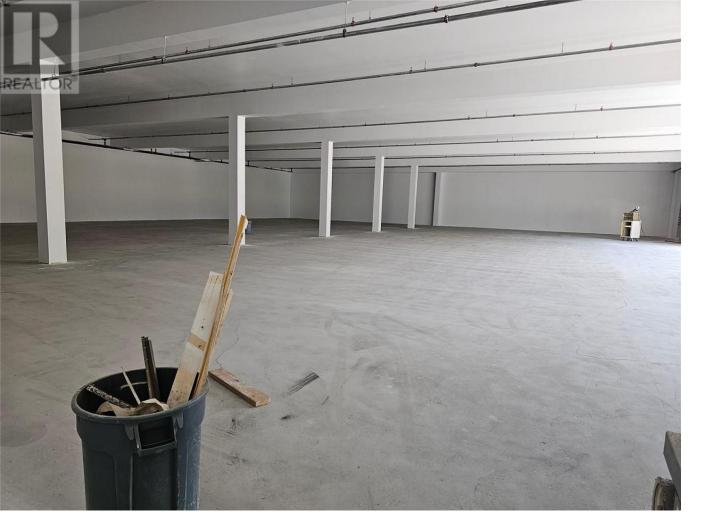

## 9622 Hill Drive Coldstream British Columbia

Opportunity to lease 10,000 SF of leaseable warehouse area in Restoration Lands Okanagan Eco Industrial Park. Located in the in the beautiful Greater Vernon Area of Coldstream, with easy access to Highway 6, just 15 minutes to downtown Vernon. The opportunity allows for flexible lease terms and a customizable footprint. I2 General Industrial zoning allows for a multitude of uses. Ample power, on-site parking and security available! Opportunities also available for 3,000 SF (MLS# 10332436) up to 50,000 SF (MLS# 10318776). Lease rates starting at \$8/PSF depending on the area in the building with \$2.04 PSF NNN. (id:6769)