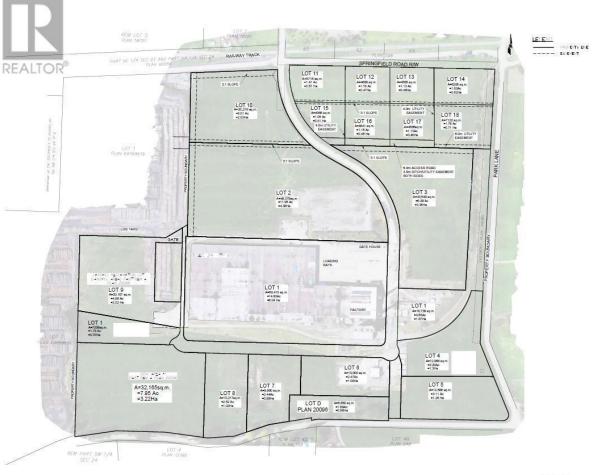

## 9630 Hill Drive Coldstream British Columbia

\$4,425,300

4.92 acres of bare land strata industrial land in the Restoration Lands Okanagan Eco Industrial Park! This parcel is part of 91.74 acres of stratified I2-zoned industrial lots in the beautiful and booming Okanagan Valley, British Columbia. The 92 acre property represents 54% of the serviced industrial land in the region, with some of the most significant on-site infrastructure in the BC interior. The lack of industrial land in the region has concerned local municipalities and business owners for decades. The Okanagan Eco Industrial Park hopes to create sustainable jobs while stewarding an essential and valuable land base. Amenities include easy highway access, low-cost industrial-grade electricity, and significant property tax savings through industrial revitalization tax grants. Available lots range from 1 to 12 acre parcels. Land uses include agricultural, value-add forest products, manufacturing/processing/storage, biochemical, food processing & service industries, machinery & heavy equipment sales, and commercial & personal automobile body repair. The Developer, Restoration Lands Inc, offers a full turnkey solution for your commercial/industrial needs including civil works, design-build and full construction services. The subject properties are located off of Highway 6, just 15 minutes to downtown Vernon. The assembly is also just 40 minutes to YLW Kelowna International Airport, and UBC Okanagan Campus. (id:6769)