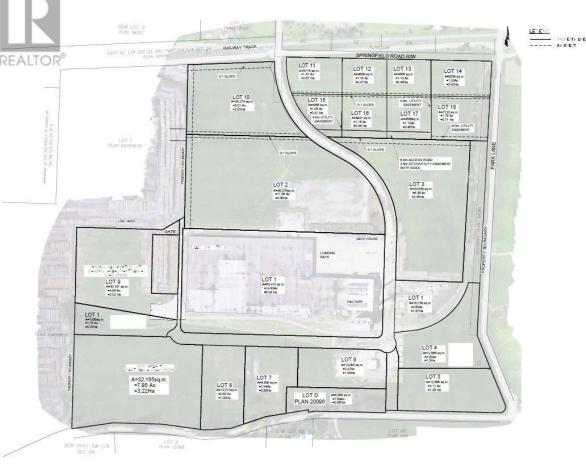

## 9690 Springfield Road Coldstream British Columbia

\$1,458,250

1.54 acres of bare land strata industrial land in the Restoration Lands Okanagan Eco Industrial Park! This parcel is part of 91.74 acres of stratified I2-zoned industrial lots in the beautiful and booming Okanagan Valley, British Columbia. The 92 acre property represents 54% of the serviced industrial land in the region, with some of the most significant on-site infrastructure in the BC interior. The lack of industrial land in the region has concerned local municipalities and business owners for decades. The Okanagan Eco Industrial Park hopes to create sustainable jobs while stewarding an essential and valuable land base. Amenities include easy highway access, low-cost industrial-grade electricity, and significant property tax savings through industrial revitalization tax grants. Available lots range from 1 to 12 acre parcels. Land uses include agricultural, value-add forest products, manufacturing/processing/storage, biochemical, food processing & service industries, machinery & heavy equipment sales, and commercial & personal automobile body repair. The Developer, Restoration Lands Inc, offers a full turnkey solution for your commercial/industrial needs including civil works, design-build and full construction services. The subject properties are located off of Highway 6, just 15 minutes to downtown Vernon. The assembly is also just 40 minutes to YLW Kelowna International Airport, and UBC Okanagan Campus. (id:6769)