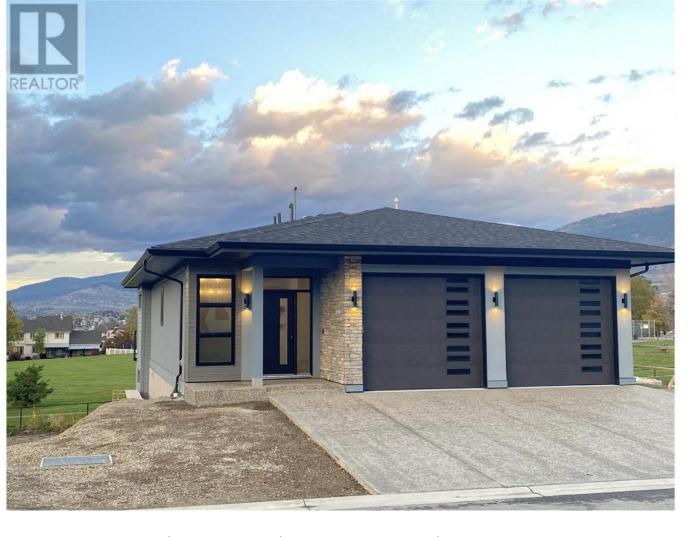

## 975 Mt Burnham Road Vernon British Columbia

\$1,099,000

No GST. Lock & Go Lifestyle. Backyard attached to Sawicki Park in desirable Middleton community. Park-side custom-built rancher with walk out basement. 2 completely separate spaces that share the 3-car garage. Ideal for empty nester with aging parent or a want to be empty nester that needs their adult child to pay rent and have their own space. Smaller 1000 sq ft suite is on main level and accessed from side of home. (perfect for aging parent or a mortgage helper). Exceptional Park views, large 34 ft. x 10.6 ft. deck is an ideal entertaining space. Privacy walls & shade are perfect on hot summer days. Larger 1600 sq. ft. suite on lower level has 2 bedrooms, 2 full bathrooms, high-end finishing. Both deck & patio have panorama views to park, perfect for indoor-outdoor living. Easy clean design. open concept, modern kitchens, quartz counters, high end appliances. Solar tube light in upper bathroom, Toto washlet in lower ensuite, curb-less showers. Front door leads you to larger lower living area. Both suites have access to garage, EV plug. Quality built, ICF foundation, engineered ICF suspended slab. Basement has radiant heat throughout, both floors have forced air heat & A/C, on-demand combination boiler. Aluminum clad windows, 3-foot soffit overhang to keep elements away from house, photocell lights for evening security. Home Warranty & occupancy in place. NOT a STRATA property. Additional finishing & landscaping to be done once neighbouring house complete. (id:6769)