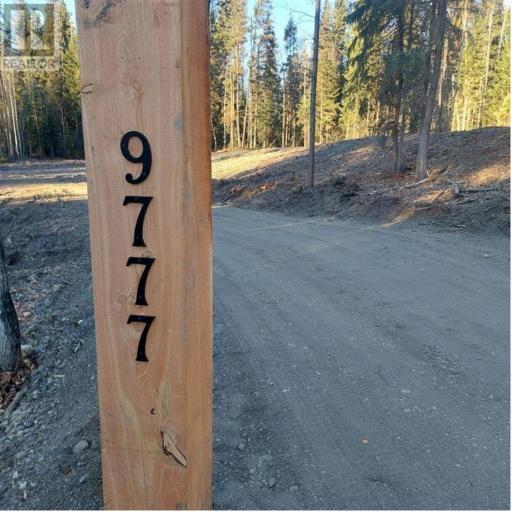

## 9777 BIRCHILL Crescent Prince George British Columbia

Capitalize on your chance to get into the desirable Haldi Area. This parcel is 1.15 acres, has 2 driveways in, with culverts. Clearing has been done, so you're ready to build. 200 amp service in place, with receptacle at the pole. Solid 12 x 12 posts installed allowing for a double gated retreat. The terrain of this property makes for a beautiful potential home with plenty of room for a shop, and all your toys. You wouldn't get this size of a lot and the privacy and freedom it provides in town. It's only minutes to major shopping and all services. Rarely do opportunities come up in this area for those who want an easily manageable sized property. (id:6769)