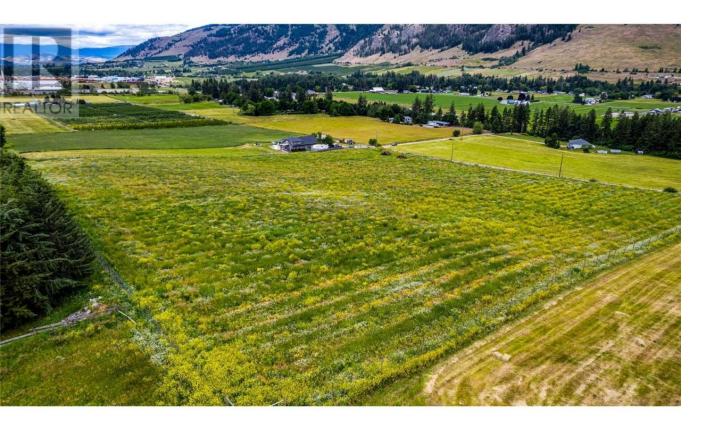

## 9790 Springfield Road Coldstream British Columbia

\$1,250,000

Discover the potential of this 10-acre square parcel in Lavington. With rich, fertile soil and existing irrigation infrastructure, it's ready for your vision in agriculture or as a peaceful building site in a lovely rural setting. The land is fully fenced with 8ft high deer fence to protect your crops. This land offers an ideal environment for growing a variety of fruits or vegetables. The gentle slope ensures excellent drainage through top soil and clay (no sand), and established irrigation ensures consistent yields. Beyond agriculture, envision this property as a potential building site. The level topography and scenic surroundings make it perfect for creating your dream home with expansive views of the Coldstream Valley. With power at the lot line and 10K-15K of irrigation infrastructure in place, development or farming operations can begin swiftly. Enjoy the tranquil surroundings and easy access to amenities in Lavington. Secure your future with this versatile landholding. Whether you're expanding agricultural operations, considering a residential project, or looking to diversify your investment portfolio, this property offers endless possibilities. (id:6769)