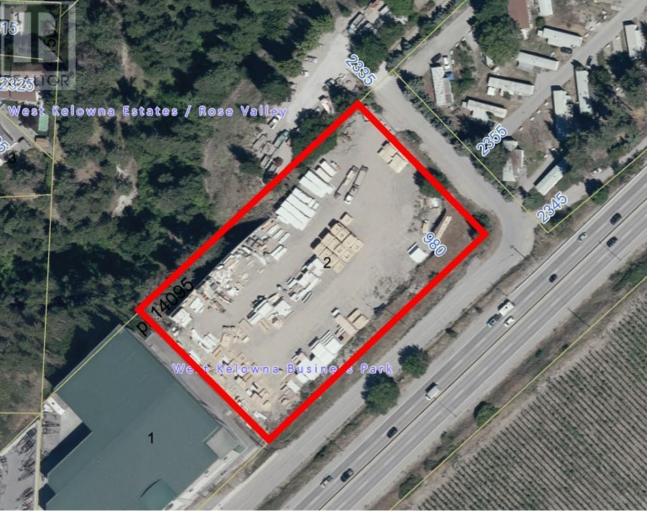

## 980 Stevens Road West Kelowna British Columbia

\$7,250

1 acre (43,560 square feet) of usable industrial land for lease. Gross Lease, 1 acre of land = \$7,250.00/month plus GST. Highway exposure, easy access, fully fenced and gated. Services to the lot line. 11 Light Industrial Zoning allows for a variety of uses. Landlord will consider shorter term leases and smaller square foot options (price dependent). Property is available immediately. (id:6769)