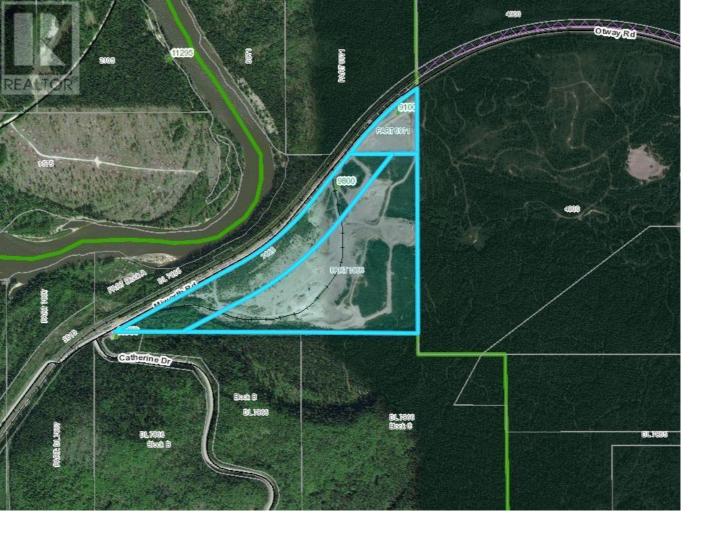

## 9800 MIWORTH Road Prince George British Columbia

\$4,900,000

\* PREC - Personal Real Estate Corporation. Gravel Pit for sale in Miworth, Prince George BC. 118 acres (3 lots) with approx 10 Million usable cubic meters of sand & gravel based on McElhanney Engineering site plan. BC Ministry of Energy & Mines Act Permit for Sand & Gravel is approved and in place. Notice of Work is in place and ready to mine. Permits, Licence etc possible to transferable to purchaser. Located across Miworth Rd is CN Rail lines & Nechako River. Buyer to verify all info if deemed important to them. \*Full documentation avail to qualified buyer via their REALTOR(R). (id:6769)