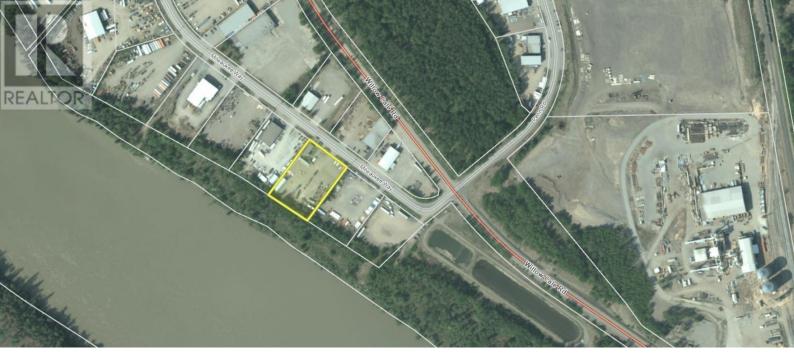

## 9841 MILWAUKEE Way Prince George British Columbia

\$1,450,000

1.53 acres of land with compound, shop/storage, and 1792 square foot house/office space. (id:6769)

Listing Presented By:

Originally Listed by: Royal LePage Aspire Realty