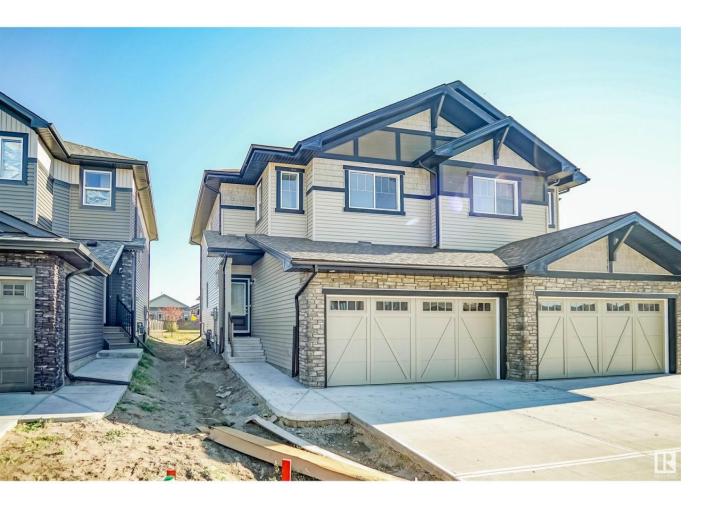

## Fort Saskatchewan Alberta

Welcome to the "Belgravia" built by the award-winning builder Pacesetter Homes. This is the perfect place and is perfect for a young couple of a young family. Beautiful parks and green space through out the area of Fort Saskatchewan and has easy access to the walking trails. This 2 storey single family attached half duplex offers over 1600+sqft, Vinyl plank flooring laid through the open concept main floor. The chef inspired kitchen has a lot of counter space and a full height tile back splash. Next to the kitchen is a very cozy dining area with tons of natural light, it looks onto the large living room. Carpet throughout the second floor. This floor has a large primary bedroom, a walk-in closet, and a 3 piece ensuite. There is also two very spacious bedrooms and another 4 piece bathroom. Lastly, you will love the double attached garage. \*\*\* Home is under construction photos used are from the same model coolers may vary , to be complete by October of this year\*\*\* (id:6769)