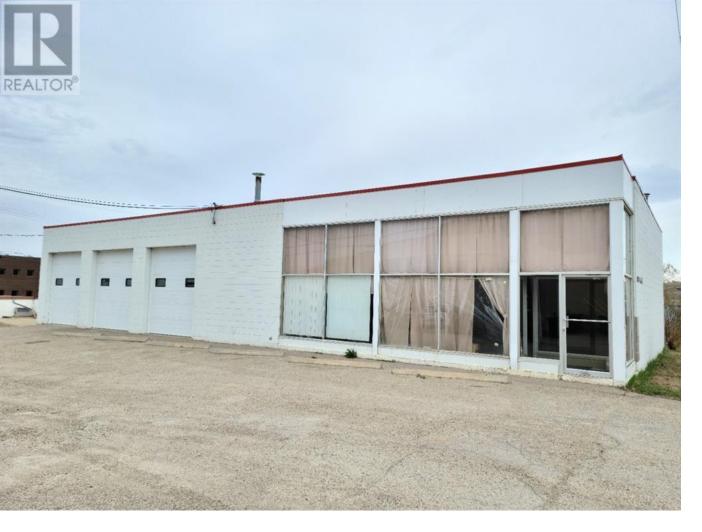

## 9909 96 Avenue Peace River Alberta

Are you looking for just the right amount of office/showroom space plus a couple of roomy bays conveniently located in a high traffic location in the downtown core. If so, then this is it. Located directly across the street from the Sawridge Hotel, visibility is excellent and drive-by traffic is plenty. There are 3 overhead doors and shop space, a fully fenced compound with gate for outside storage of equipment and the front office space that could also double as a showroom for your merchandising needs. Definitely worth a look, make the call today to find out more! (id:6769)