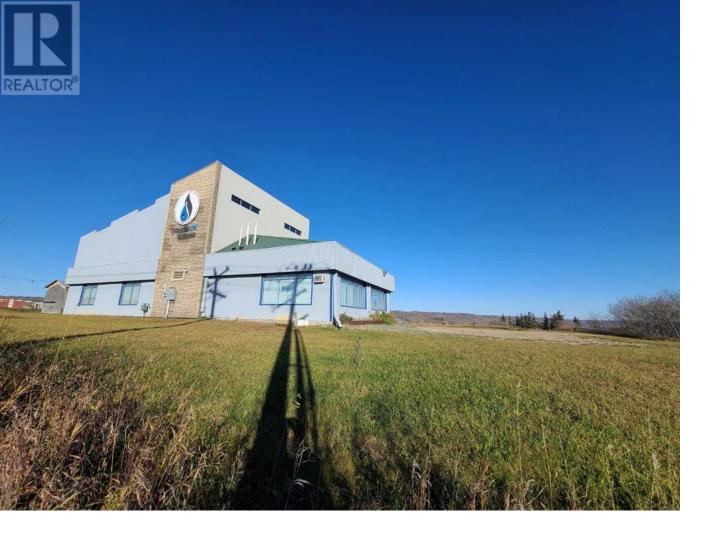

## 9910 82 Street Peace River Alberta \$1,150,000

Check out this great building located on 3.66 acres on Peace River's West Hill. It is located on the edge of the industrial park adjacent the residential subdivision of Saddleback Ridge making it a great transitionary property with many uses. It is currently used as a place of worship and offers over 4,000 sq feet of space plus plenty of parking. Perched up on the hill it also has views of the river and great sightlines from busy Highway 2. (id:6769)