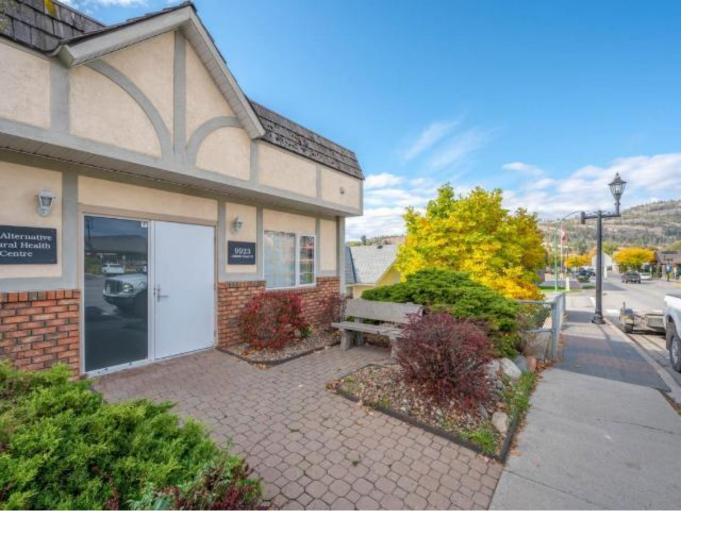

## 9923 JUBILEE RD Summerland BC

\$549.000

This custom-built 1120 sq ft building has been completely renovated and is leased to an esteemed local natural health clinic. With five parking spaces on the lot and plenty of street parking nearby, this location is prime! CB1 zoning offers great potential for future. Please contact listing agent for lease information and showing schedule.