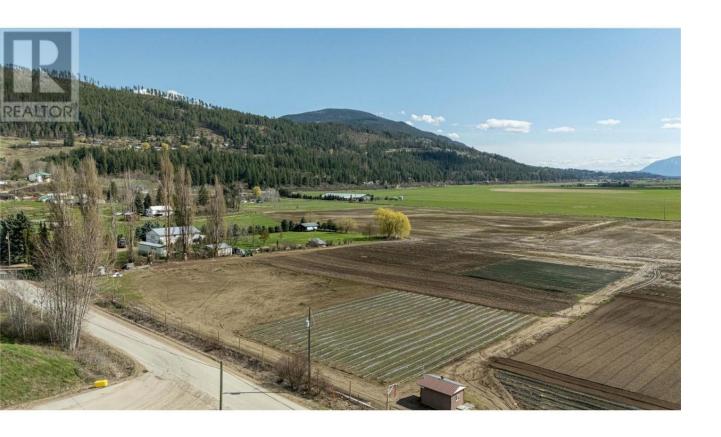

## 993 Duck Lake Road Wynndel British Columbia

\$2/5,000

3.52 acres of prime farmland on the Creston Valley Flats. This arable acreage comes with a view in all directions. Wynndel Community Water is available for connection to and power runs by on the road. Zoning is AG1 making this property suitable for a market garden plot or other agricultural options. Call your REALTOR and get all the details! (id:6769)