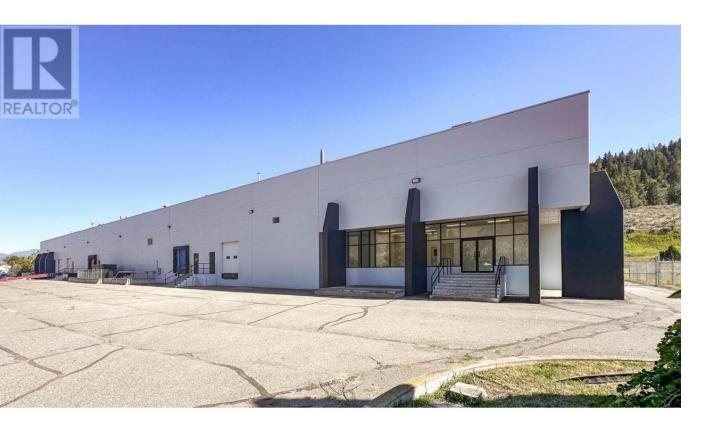

## 9989 DALLAS Drive Kamloops British Columbia

\$11

Outstanding opportunity to sublease a large industrial-warehouse unit in the Dallas Drive Industrial Area, located only 15 minutes east of Kamloops, BC. Unit totals approx. 20,330 SF with large open warehouse space, featuring 2 dock-level loading bays at the front of the building and 3 grade-level bays to the rear offering drive-in access. Warehouse space features approx. 22 ft ceilings, 1,200-amp electrical service, high efficiency LED lighting, hanging gas heaters and rooftop mounted HV AC units. Approx. 1,500 SF of renovated office space and washrooms with baseboard heaters to the front of the unit. Large, dedicated parking area to the front of the building with an unsecure, paved, yard to the rear which provides potential for outdoor storage. Zoned 12 -General Industrial allows for a full range of industrial uses. Conveniently located with easy access to and from the Trans-Canada Highway. Sublease expires October 31, 2028 with potential for extension. (id:6769)