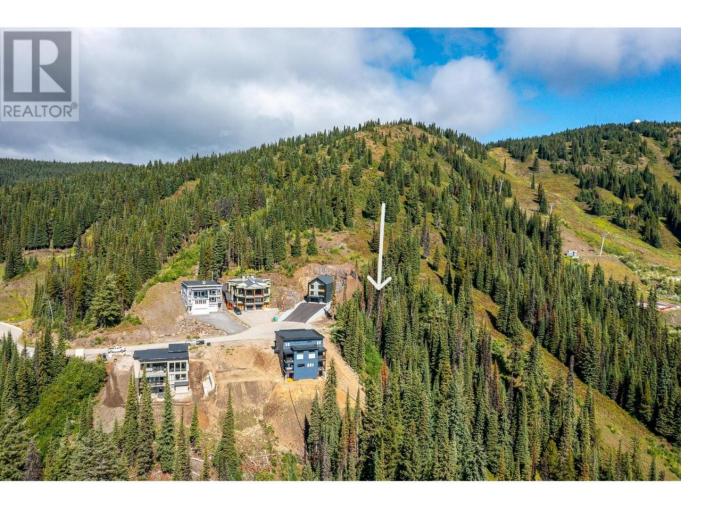

## 9997 Cathedral Drive Vernon British Columbia

Here's your chance to build a custom single-family home and enjoy all the benefits of mountain resort living at THE RIDGE on Silver Star Mountain. Set along the scenic north ridge just a short walk from the Village. This location offers beautiful southeast-facing views overlooking the Monashee Mountains. Situated on a quiet culde-sac, this lot provides excellent ski-in/ski-out access via the Ridge Run and Alpine Meadows Chair--perfect for winter enthusiasts. Current Zoning does allow for a full duplex home with purchase of extra capacity from Silverhawk Utilities. Each side could accommodate a 3-bedroom layout--ideal for rental income, extended family, or guests. There's no requirement to sign with a property management company, giving you the flexibility to manage your home as you choose. Contact us today to learn more! (id:6769)