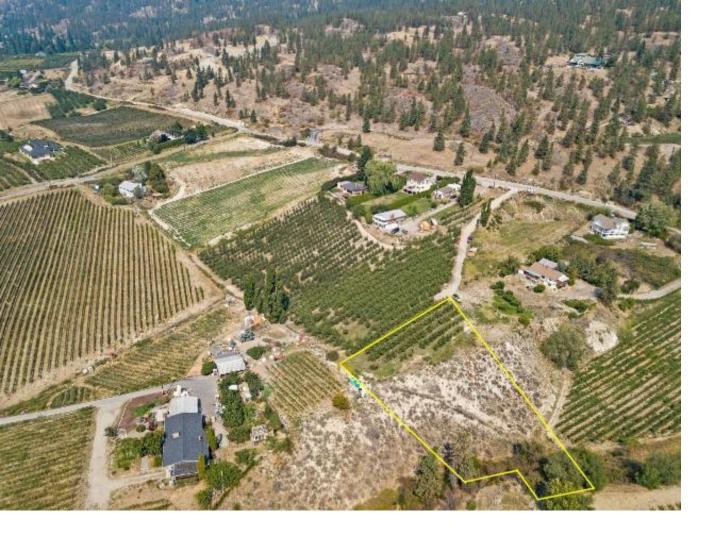

## 4315 NORTH NARAMATA RD Lot 221A Naramata BC

\$619,000

Welcome to Your Slice of Paradise: a rare & beautiful lake view building lot in Naramata nestled amongst lush vineyards. Currently a pear orchard, this stunning & varied 0.67 acre lot boasts an elevated potential building site that looks down the beautiful Naramata gulch as well as enjoying an expansive view to Okanagan lake. Follow a secluded pathway to a lower area that awaits your garden ideas or private vineyard. The land is not in a subdivision and the majority including the buildiing area is not in the ALR. Close to the village but away from the main road, this is an enviable location that seamlessly blends convenience with privacy and tranquility. A short stroll or bike ride away, you'll discover all that the Naramata Bench has to offer: charming boutiques, cafes, and local artisans. Features private driveway access, and services at the road to be reached by easement. Enjoy a pear harvest & minimize property taxes while designing your dream home. All lot lines approximate.