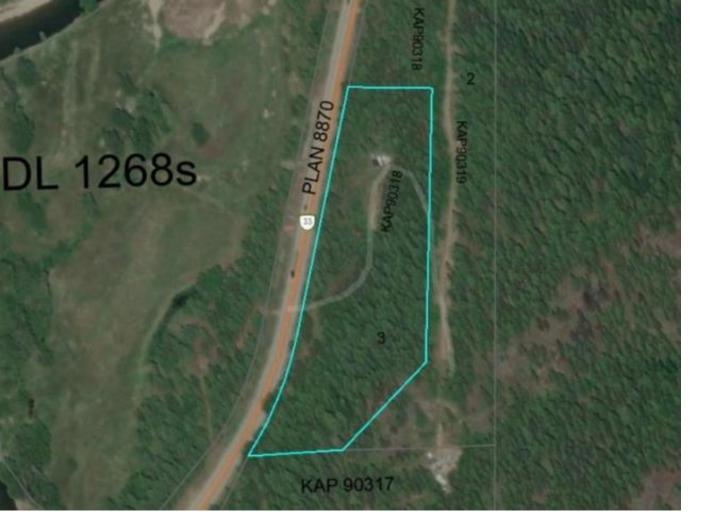

## DL1268s HIGHWAY 33 Lot 3 Central Okanagan BC

Private parcel of land just a few minutes north of Westbridge is 7.5 acres in size and mostly in trees. Highway fencing. Property has private and cleared upper bench and faces west. Rough driveway in place. Power / phone at the road. Drilled well. No neighbors in sight. No GST. Near by to the West Kettle River, TCT and Crown Land. Buy and build your home or cabin getaway or just park your RV and enjoy.