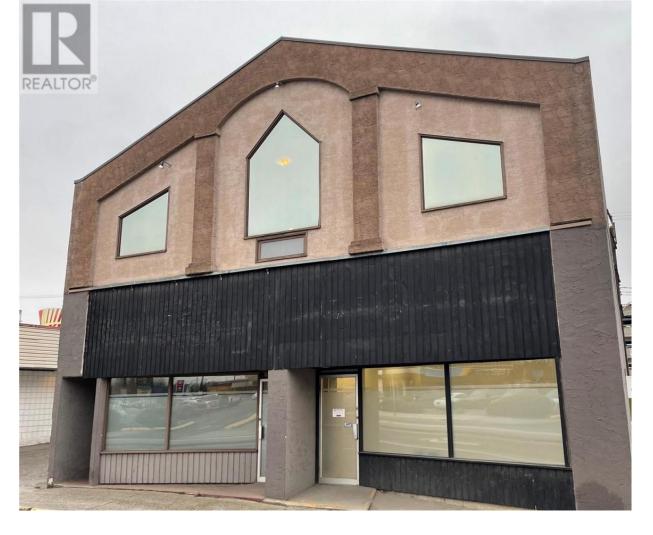

## 3202 32 Avenue A Vernon British Columbia

\$15

This highly visible commercial space offers a versatile layout perfect for office or retail use, ideally located with easy access to Highway 97 and a steady flow of passing traffic. This space offers approximately 1300 sf of ground floor space. Flexible Space: Ideal for office or retail use, customizable layout options. Quick Possession: Available June 2025. Parking: Convenient parking located at the rear of the building. High Traffic Area: Perfect location for businesses seeking to attract foot traffic and drivers. Don't miss out on this opportunity to establish your business in a high-profile location. (id:6769)