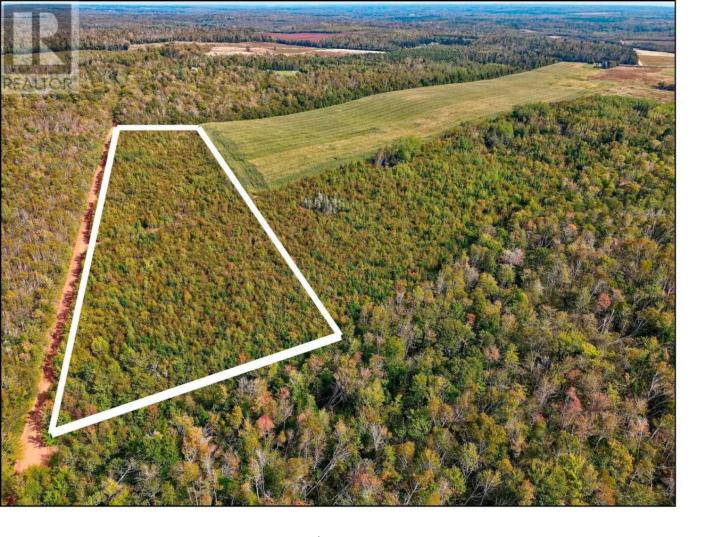

## Acreage CULLODEN Road Mount Vernon Prince Edward Island

Escape to the serene community of Mount Vernon with this beautiful 6 acre parcel of land. Situated only 15 minutes from Montague and a convenient 40 minute drive to Charlottetown, this property offers the perfect opportunity to build your dream home in a peaceful and picturesque setting. Enjoy a breathtaking view of the Northumberland Strait, with Pictou Island in sight. The property sits high on Culloden Road, offering panoramic vistas of the surrounding area. Surrounded by the natural beauty of Prince Edward Island, including rolling hills, water views, and a peaceful atmosphere. Please note: Tax and Assessment values are based off of the full parcel and to be determined. (id:6769)