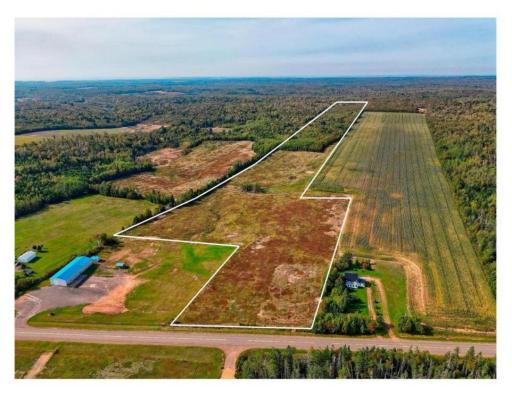

## Acreage WOOD ISLANDS Road Mount Vernon Prince Edward Island

\$150,000

Nestled in the heart of Prince Edward Island's lush countryside, this remarkable 32.57 acre with approx.20 acres of Blueberry fields property offers an idyllic canvas for your dreams. Whether you're looking to build your dream home, start a hobby farm, or continue a profitable blueberry harvest, this land provides endless possibilities. Situated just 5 minutes from Wood Islands, 15 minutes from Montague, and a quick 40 minute drive to Charlottetown, you'll enjoy the tranquility of rural living without sacrificing urban conveniences. Whether you're looking to live off the land, generate income from blueberry cultivation, or invest in your future, this property offers a solid investment opportunity. (id:6769)