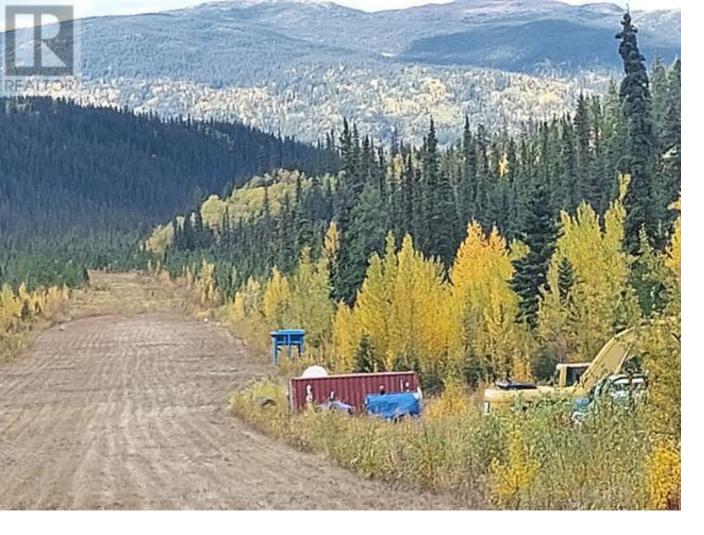

## Yukon Wide Yukon

\$4,200,000

Nestled in the heart of mineral-rich countryside, Martin & Sylvia Creek are truly rare gems for investors or businesses seeking to capitalize on a historic mining legacy. This property offers unparalleled access to natural resources, scenic beauty, and infrastructure. The site has a storied history as a mining operation. It boasts operational facilities and offers an excellent investment opportunity for mining. Reliable power supply, an active water license, and on-site equipment make this a turn-key operation for interested buyers. The Martin Creek Mining Company site offers a wealth of possibilties. Resume operations with minimal upgrades to facilities, while leveraging existing infrastructure. Whether you're a mining expert looking to tap into a rich legacy or an entrepreneur seeking a multi-use opportunity, the Martin Creek Mining Company presents an unmatched opportunity. Owner willing to finance!!! Call your Realtor now! (id:6769)