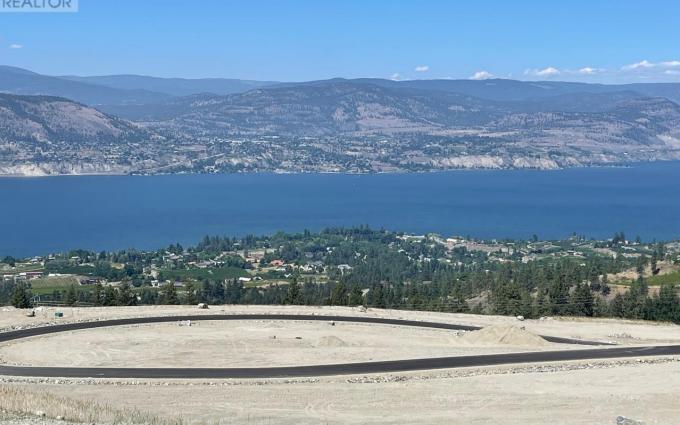

## Benchlands Drive Naramata British Columbia

Naramata is a picturesque village nestled on the eastern shores of Lake Okanagan, known for its breathtaking landscapes and tranquil atmosphere. Vista Naramata is a 41 lot development offering access to pristine lakes, numerous vineyards, boutique wineries, and epic hiking and biking. Don't wait to build your dream home in this relaxed rural environment amidst stunning natural beauty. Lot 1 is a corner lot at the entrance to the development, a gently sloped site, triangular, .8 Acre. Craft your ideal design and choose your preferred builder. Not sure where to start? We can help. Only 15 Developer lots remain. Contact us today to learn more about securing your lakeview property in Naramata! All measurements are approximate. (id:6769)