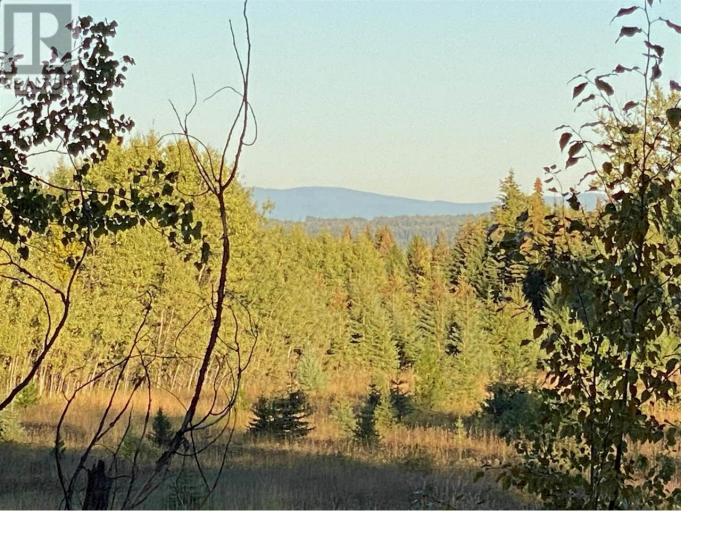

## DL7872 TAKLA FOREST Road BLOCK D Prince George British Columbia

135 Acres of peaceful, private, treed land in the ALR, ready for your dreams of an off-grid lifestyle, yet only 31 minutes / 31 kms to downtown Prince George! Potential for merchantable timber in NE Quadrant - Buyer to verify. Gorgeous meadows on Shalf of the property. Neighboring farms suggest this property may be suitable for clearing & creating an operating farm. Outdoor recreation nearby includes the Ness Lake Public Beach & Public Boat Launch, Eskers Regional Park, and many lakes to go fishing. Permitted Land Uses for Rural 3 (Ru3) Zoning includes Agriculture, Forestry, Residential-Single Family & more. Lot size from Tax Report (Buyer to verify). Also listed under Residential MLS(R)# R2910117. Adjacent 179-acre property for sale at \$350,000 - see Commercial MLS(R)# C8061928 or Residential MLS(R)# R2910114. (id:6769)