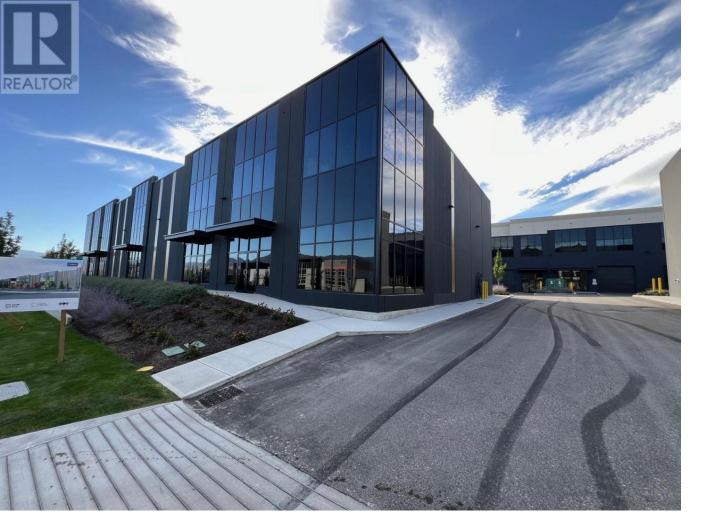

## 2090 Pier Mac Way C130 Kelowna British Columbia

\$16

Lease a brand-new 3,237 SF industrial strata unit, directly across from YLW Kelowna International Airport. Located within the brand new Quail Ridge Business Centre, this top tier industrial complex offers modern industrial spaces, designed for optimal functionality and user convenience. Unit C130 includes 2,306 SF of ground-level area with a 931 SF mezzanine, providing ample space for diverse operations. The unit features 24' ceilings, insulated concrete, tilt-up construction, and a 12' x 14' grade-level overhead door for easy loading. The complex ensures smooth access for trucks, along with abundant parking and additional visitor spaces. Strategically positioned with direct access to Highway 97N, this location is ideal for businesses needing proximity to key landmarks like Kelowna International Airport, UBCO, and Downtown Kelowna. Adjacent unit C140 (MLS# 10325366) is also available, and both can be combined for a total of approximately 6,000 SF. (id:6769) Listing Presented By: