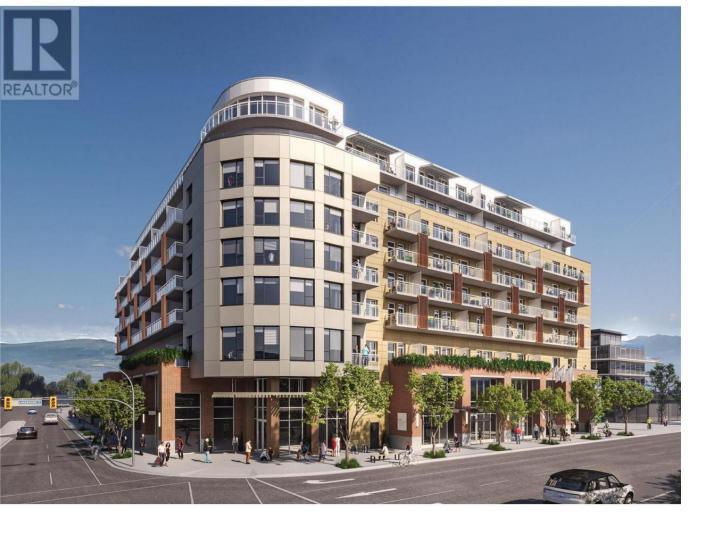

## 535 K.L.O. Road CRU 1 Kelowna British Columbia

\$46

Cristalina PARC is a brand new 9-storey premium retirement residence development, located in the heart of vibrant Pandosy Village, one of Kelowna's most desirable neighbourhoods. Lease ground floor retail space of 2,343 SF separately or with CRU #2 at a contiguous total of 3,217 SF. Asking rent is based on a gross lease structure and includes base rent, additional rent and utilities, plus GST. Perfectly situated at the corner of Lakeshore Road and K.L.O. Road with fantastic visibility, providing prominent signage opportunities. The unit is built to LEED Gold-standards and offers a private exterior entrance and high ceilings with floor to ceiling windows, providing lots of natural light. Property is zoned UC5, which allows for a multitude of uses (not suitable for restaurant uses). Employee & customer parking available in the on-site parkade, and convenient bus stop next to the building. Built-in customer base created from the 133 residential suites above. High traffic commercial area full of professional businesses, health services, offices, trendy boutiques, restaurants, coffee shops, grocers, and much more. Well known for pedestrian friendly shopping and just steps away from Okanagan Lake and Pandosy Waterfront Park, and only minutes to the Kelowna General Hospital. Immediate possession available. (id:6769)