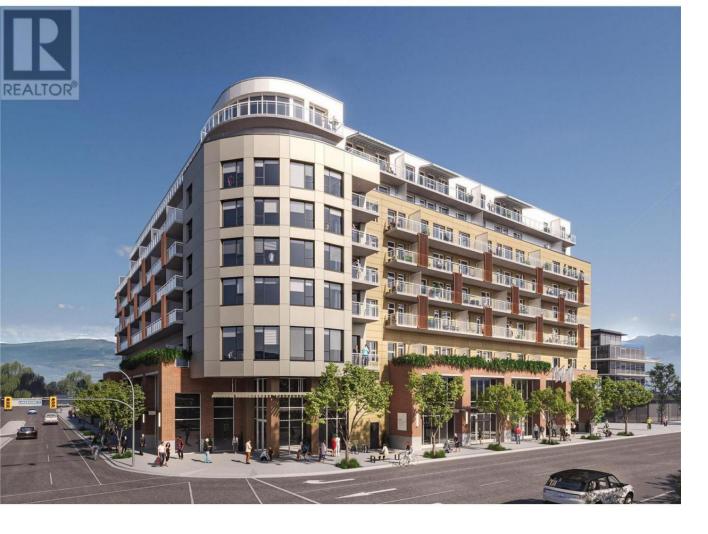

## 535-545 K.L.O Road CRU 1/2 Kelowna British Columbia

\$4/

Cristalina PARC is a brand new 9-storey premium retirement residence development, located in the heart of vibrant Pandosy Village, one of Kelowna's most desirable neighbourhoods. Now leasing 3,217 SF of ground floor retail space built to LEED Gold-standards. Asking rent is based on a GROSS lease structure and includes base rent, additional rent and utilities, plus GST. Perfectly situated at the corner of Lakeshore Road and K.L.O. Road with fantastic visibility, providing prominent signage opportunities. The units have 3 private exterior entrances and high ceilings with floor to ceiling windows, providing lots of natural light. Property is zoned UC5, which allows for a multitude of uses (not suitable for restaurant uses). Employee & customer parking available in the on-site parkade, and convenient bus stop next to the building. Built-in customer base created from the 133 residential suites above. High traffic commercial area full of professional businesses, health services, offices, trendy boutiques, restaurants, coffee shops, grocers, and much more. Well known for pedestrian friendly shopping and just steps away from Okanagan Lake and Pandosy Waterfront Park, and only minutes to the Kelowna General Hospital. Immediate possession available. (id:6769)