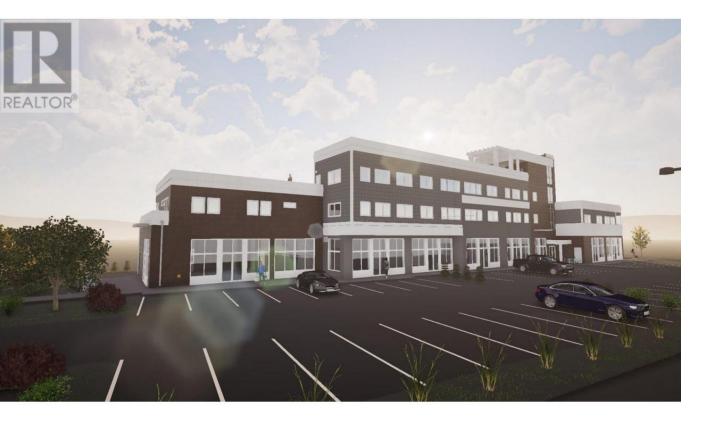

## 5560 Anderson Way CRU 2 Vernon British Columbia

\$32

Incredible newly constructed retail opportunities along the bustling Anderson Way corridor in Vernon. Retail units range in size starting at 862 sf and can be combined for up to 5,631 sf. Idea for small format restaurants, retail and service operators. Join Subway and neighboring tenants including Starbucks, Real Canadian Superstore, Cactus Club, Home Depot and more. Approximately 47 onsite parking stalls. Call listing agent for more information. (id:6769) Listing Presented By: