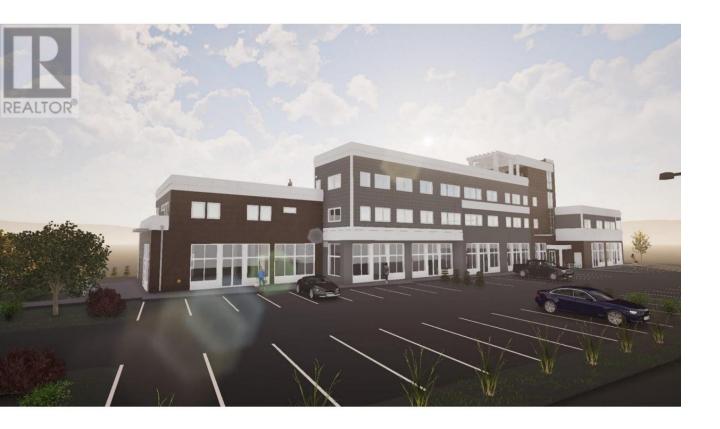

## 5560 Anderson Way CRU 5 Vernon British Columbia

\$32

Incredible newly constructed retail opportunities along the bustling Anderson Way corridor in Vernon. Retail units range in size starting at 862 sf and can be combined for up to 5,631 sf. Idea for small format restaurants, retail and service operators. Join Subway and neighboring tenants including Starbucks, Real Canadian Superstore, Cactus Club, Home Depot and more. Approximately 47 onsite parking stalls. Call listing agent for more information. (id:6769)